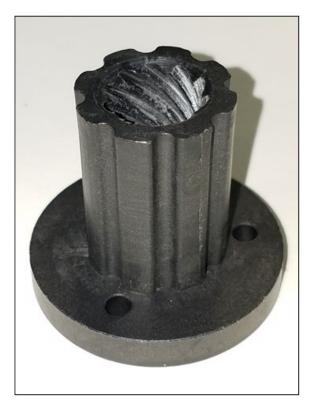

# **OBSOLETE**

200069-03 REPLACEMENT NUT FOR -01 200069-04 REPLACEMENT NUT FOR -02 200069-07 FLANGE MOUNT SUPERNUT 200069-08 FLANGE MOUNT SUPERNUT