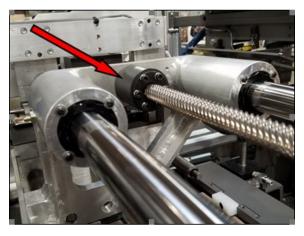

|  |  |  |  |

#### Issue

Older style flanged-type lead screw nuts, for the servo-actuated pushers on the 31,000 Series Casepacker, experienced decreased longevity or breakage from pusher jams.

## Recommendation

Installation of the improved thicker and longer lead-screw nuts, along with the updated slider arm design, not only fixes the breaking issue, but also addresses the longevity issue, as they are longer, much stronger, and do not wear easily.

NOTE: The improved Lead Screw Nuts (Part #'s 200069-12 & -13)

can be installed on any of the 31,000 Series Servo Packers

with lead screw driven can pusher slider arms.

The nuts have the same 2" pitch as the lead screws, and fit on the Part # 336229-01, -02, -03, & -04 Slider Arms.

### Improved thicker & longer barrel design.



#### Original thinner & shorter flange design.



# **HEISLER**

# **Technical Bulletin**

| Bulletin No | 31                                                           | 2017-01 | Issued: | 121117  | Revised:   | Page 2 of 2 |  |  |  |
|-------------|--------------------------------------------------------------|---------|---------|---------|------------|-------------|--|--|--|
| Equipment   | 31,000 Series Casepacker<br>w/ Lead-Screw Type Servo Pushers |         |         |         |            |             |  |  |  |
| Topic       |                                                              | Le      | ad Scre | w Nut I | mprovement |             |  |  |  |

# **IMPROVED**

# 200069-12 RH CYLINDRICAL NUT 200069-13 LH CYLINDRICAL NUT



# **OBSOLETE**

200069-03 REPLACEMENT NUT FOR -