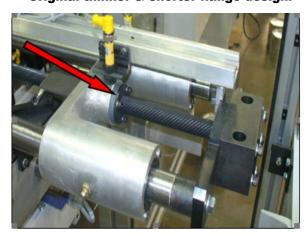

flanged-type lead screw nuts, for the servo-actuated pushers on the 31,000 Series Casepacker, experienced decreased longevity or breakage from pusher jams.

## Recommendation

Installation of the improved thicker and longer lead-screw nuts, along with the updated slider arm design, not only fixes the breaking issue, but also addresses the longevity issue, as they are longer, much stronger, and do not wear easily.

NOTE: The improved Lead Screw Nuts (Part #'s 200069-12 & -13)

can be installed on any of the 31,000 Series Servo Packers

with lead screw driven can pusher slider arms.

The nuts have the same 2" pitch as the lead screws, and fit on the Part # 336229-01, -02, -03, & -04 Slider Arms.

### Improved thicker & longer barrel design.



#### Original thinner & shorter flange design.



# **HEISLER**

# **Technical Bulletin**

| Bulletin No | 31                                                           | 2017-01 | Issued: | 121117  | Revised:   | Page 2 of 2 |  |  |  |
|-------------|--------------------------------------------------------------|---------|---------|---------|------------|-------------|--|--|--|
| Equipment   | 31,000 Series Casepacker<br>w/ Lead-Screw Type Servo Pushers |         |         |         |            |             |  |  |  |
| Topic       |                                                              | Le      | ad Scre | w Nut I | mprovement |             |  |  |  |

# **IMPROVED**

# 200069-12 RH CYLINDRICAL NUT 200069-13 LH CYLINDRICAL NUT



# **OBSOLETE**

200069-03 REPLACEMENT NUT FOR -01 200069-04 REPLACEMENT NUT FOR -02 200069-07 FLA