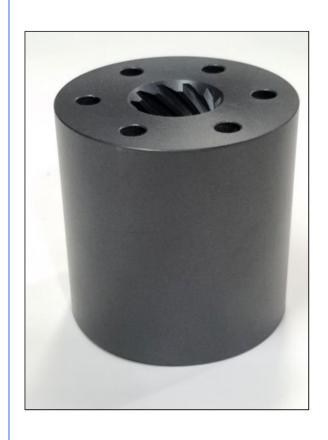

.

### Improved thicker & longer barrel design.



#### Original thinner & shorter flange design.



# **HEISLER**

# **Technical Bulletin**

| Bulletin No | 31                                                           | 2017-01 | Issued: | 121117  | Revised:   | Page 2 of 2 |  |  |  |
|-------------|--------------------------------------------------------------|---------|---------|---------|------------|-------------|--|--|--|
| Equipment   | 31,000 Series Casepacker<br>w/ Lead-Screw Type Servo Pushers |         |         |         |            |             |  |  |  |
| Topic       |                                                              | Le      | ad Scre | w Nut I | mprovement |             |  |  |  |

# **IMPROVED**

# 200069-12 RH CYLINDRICAL NUT 200069-13 LH CYLINDRICAL NUT



# **OBSOLETE**

200069-03 REPLACEMENT NUT FOR -01 200069-04 REPLACEMENT NUT FOR -02 200069-07 FLANGE MOUNT SUPERNUT 200069-08 FLANGE MOUNT SUPERNUT